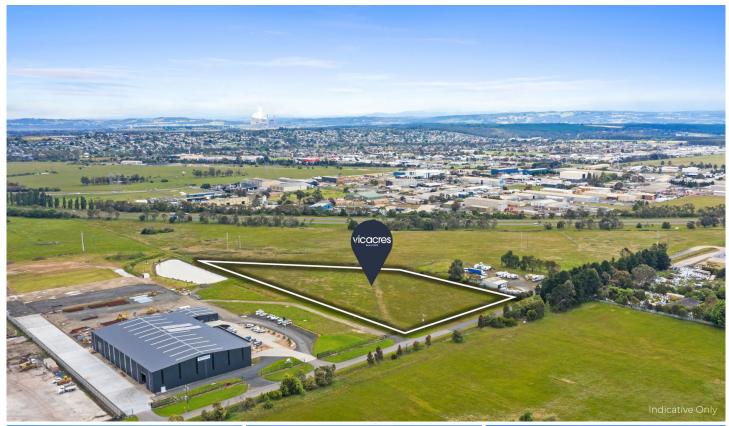

## 63 Buckleys Road Hazelwood North VIC

VICACRES are pleased to present to the market 63 Buckley's Road, Hazelwood North.

Occupying a Generous landholding in Hazelwood North just across the road from Morwell Industrial Precinct, one of the fastest growing Location's in Victoria, the opportunity boasts the following attributes:

- +19,718 SQM\* Rectangle land holding
- + Zoned Industrial 1 and adjacent to intensive industrial uses allowing for a broad range of development outcomes (STCA).
- + Over 100\* Meters of Frontage to Buckley's Road
- + Located close to Princes Freeway and the main arterials
- + Opportunity to acquire a great land holding in a tightly held and rapidly developing Location
- + Ideal for Owner Occupiers,. Business Park or Larger