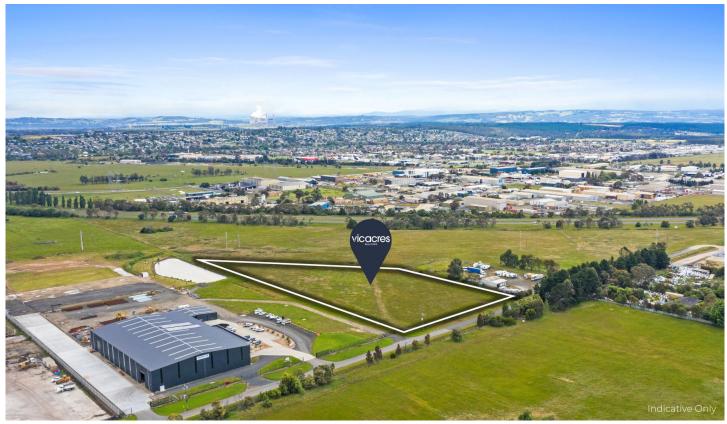

## 63 Buckleys Road Morwell VIC

VICACRES are pleased to present to the market 63 Buckley's Road.

Occupying a Generous landholding just across the road from Morwell Industrial Precinct, one of the fastest growing Location's in Victoria, the opportunity boasts the following attributes:

- +19,718 SQM\* Rectangle land holding
- + Zoned Industrial 1 and adjacent to intensive industrial uses allowing for a broad range of development outcomes (STCA).
- + Over 100\* Meters of Frontage to Buckley's Road
- + Located close to Princes Freeway and the main arterials
- + Opportunity to acquire a great land holding in a tightly held and rapidly developing Location
- + Ideal for Owner Occupiers,. Business Park or Larger