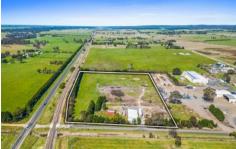

+Vast Landholding: A substantial 5.34 hectares (53,400 sqm) of prime, rectangular land.

+Fantastic Warehouse 400 SQM\*

+Industrial Zoning: Zoned Industrial 1, with proximity to intensive industrial zones, offering a wide array of

Price : Price reduced please contact agent

**Building Size**: 400 sqm **Land Size**: 53400 sqm

View: https://www.vicacres.com.au/7908764

Rory De Polo 0432144224

Tim Kraskov 0432144224