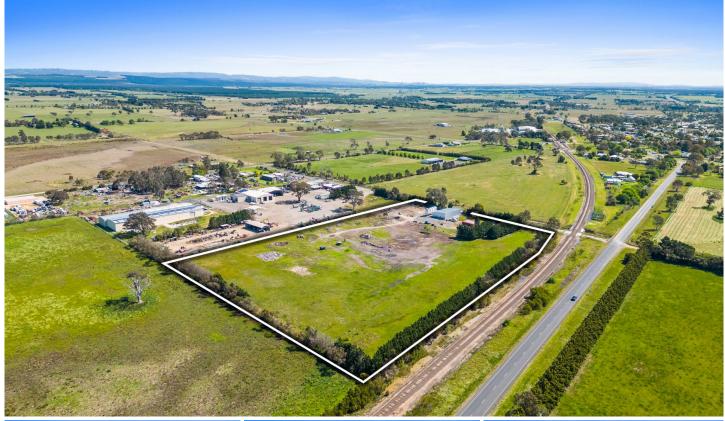

## 119 Mill Lane Rosedale VIC

An Exceptional Opportunity in Rapidly Growing Rosedale - 119 Mill Lane

VICACRES and Addison Real-estate is thrilled to introduce you to a remarkable property that holds immense promise.

Located at 119 Mill Lane in Rosedale, this is your chance to be part of the flourishing landscape between Traralgon and Sale, two of Victoria's fastest-growing satellite cities.

Here's what makes this opportunity so enticing:

+Vast Landholding: A substantial 5.34 hectares (53,400 sqm) of prime, rectangular land.

+Fantastic Warehouse 400 SQM\*

+Industrial Zoning: Zoned Industrial 1, with proximity to intensive industrial zones, offering a wide array of