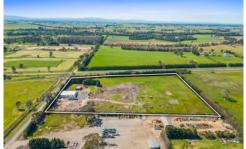

+Vast Landholding: A substantial 5.34 hectares (53,400 sqm) of prime, rectangular land.

+Fantastic Warehouse 400 SQM\*

+Industrial Zoning: Zoned Industrial 1, with proximity to intensive industrial zones, offering a wide array of

Price : Price reduced please contact agent

**Building Size**: 400 sqm **Land Size**: 53400 sqm

View: https://www.vicacres.com.au/7908764

Rory De Polo 0432144224

Tim Kraskov 0432144224