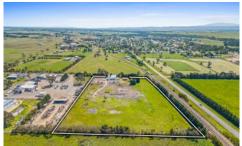

+Vast Landholding: A substantial 5.34 hectares (53,400 sqm) of prime, rectangular land.

+Fantastic Warehouse 400 SQM\*

+Industrial Zoning: Zoned Industrial 1, with proximity to intensive industrial zones, offering a wide array of

Price : Price reduced please contact agent

**Building Size**: 400 sqm **Land Size**: 53400 sqm

View: https://www.vicacres.com.au/7908764

Rory De Polo 0432144224

Tim Kraskov 0432144224