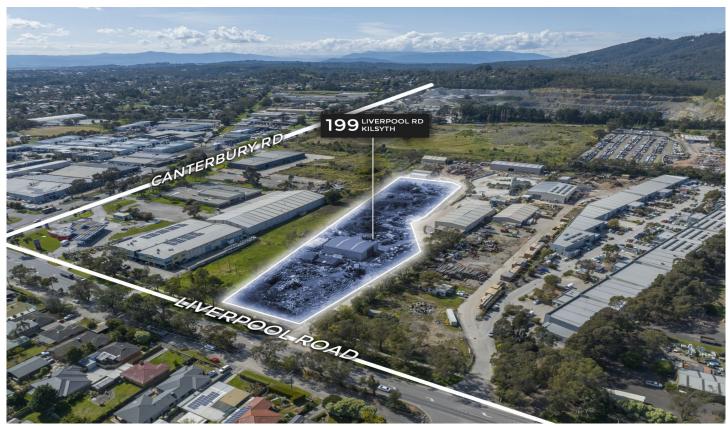

## 199 Liverpool Road Kilsyth VIC

Vicacres is excited to introduce an incredible leasing opportunity! Feast your eyes on a rare gem at 199 Liverpool Road Kilsyth, now available for Lease.

Discover the immense potential of leasing a sprawling Hardstand Area, just a stone's throw away from Melbourne's vibrant CBD, located a mere 38kms away.

## Key Property Highlights:

- + Expansive Land Area spanning 17,055 SQM\*
- + Impressive High Clearance Warehouse covering 540 SQM\*, featuring an Extra Wide Roller Door perfect for your Workshop needs.
- + A Separate Office Space, spanning 190 SQM\*.
- + Conveniently located just 10 Kms from the Eastlink.
- + Zoned as Industrial 1, offering incredible versatility.

Price : \$341,100 + GST Building Size : 730 sqm Land Size : 17055 sqm

View: https://www.vicacres.com.au/7908765

Rory De Polo 0432144224

Tim Kraskov 0432144224