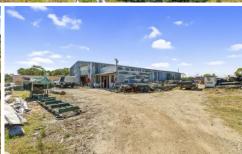

## 91 Huffers Lane Rosedale VIC

Embark on an extraordinary opportunity at 91 Huffers Lane, Rosedale - strategically nestled between the thriving hubs of Traralgon and Sale. Vicacres proudly introduces this distinctive warehouse situated on an expansive plot of land, promising a world of possibilities.

Key Features to Ignite Your Interest:

Sprawling Land Area: 5,290 SQM\* - Your canvas for limitless expansion

Versatile Building Area: 568 SQM\* - A dynamic space for your entrepreneurial vision

Prime Location bridging Traralgon and Sale

Flexible Industrial 1 Zoning - Unleash boundless possibilities (STCA)

Town Water and approximately 40,000 Litres of Water Storage

Price : Price reduced please contact agent

**Building Size**: 568 sqm **Land Size**: 5290 sqm