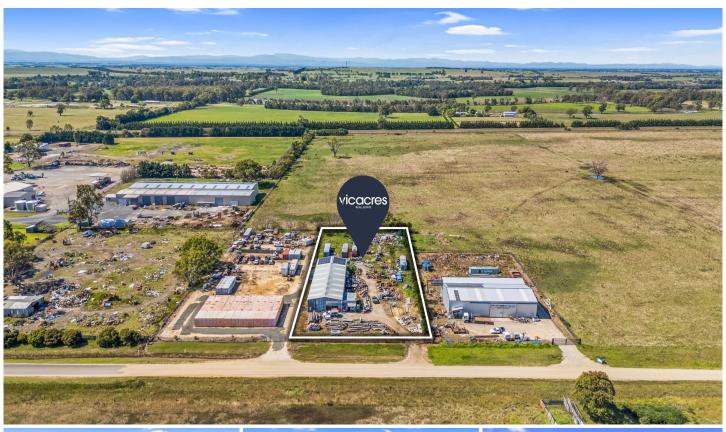

## 91 Huffers Lane Rosedale VIC

Embark on an extraordinary opportunity at 91 Huffers Lane, Rosedale - strategically nestled between the thriving hubs of Traralgon and Sale. Vicacres proudly introduces this distinctive warehouse situated on an expansive plot of land, promising a world of possibilities.

Key Features to Ignite Your Interest:

Sprawling Land Area: 5,290 SQM\* - Your canvas for limitless expansion

Versatile Building Area: 568 SQM\* - A dynamic space for your entrepreneurial vision

Prime Location bridging Traralgon and Sale

Flexible Industrial 1 Zoning - Unleash boundless possibilities (STCA)

Town Water and approximately 40,000 Litres of Water Storage

Price : Price reduced please contact agent

**Building Size**: 568 sqm **Land Size**: 5290 sqm