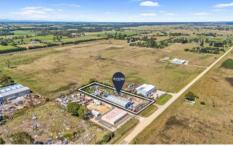

## 91 Huffers Lane Rosedale VIC

Embark on an extraordinary opportunity at 91 Huffers Lane, Rosedale - strategically nestled between the thriving hubs of Traralgon and Sale. Vicacres proudly introduces this distinctive warehouse situated on an expansive plot of land, promising a world of possibilities.

Key Features to Ignite Your Interest:

Sprawling Land Area: 5,290 SQM\* - Your canvas for limitless expansion

Versatile Building Area: 568 SQM\* - A dynamic space for your entrepreneurial vision

Prime Location bridging Traralgon and Sale

Flexible Industrial 1 Zoning - Unleash boundless possibilities (STCA)

Town Water and approximately 40,000 Litres of Water Storage

Price : Price reduced please contact agent

**Building Size**: 568 sqm **Land Size**: 5290 sqm