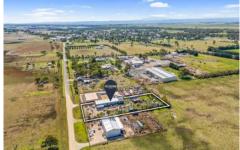

## 91 Huffers Lane Rosedale VIC

Embark on an extraordinary opportunity at 91 Huffers Lane, Rosedale - strategically nestled between the thriving hubs of Traralgon and Sale. Vicacres proudly introduces this distinctive warehouse situated on an expansive plot of land, promising a world of possibilities.

Key Features to Ignite Your Interest:

Sprawling Land Area: 5,290 SQM\* - Your canvas for limitless expansion

Versatile Building Area: 568 SQM\* - A dynamic space for your entrepreneurial vision

Prime Location bridging Traralgon and Sale

Flexible Industrial 1 Zoning - Unleash boundless possibilities (STCA)

Town Water and approximately 40,000 Litres of Water Storage

Price : Price reduced please contact agent

**Building Size**: 568 sqm **Land Size**: 5290 sqm