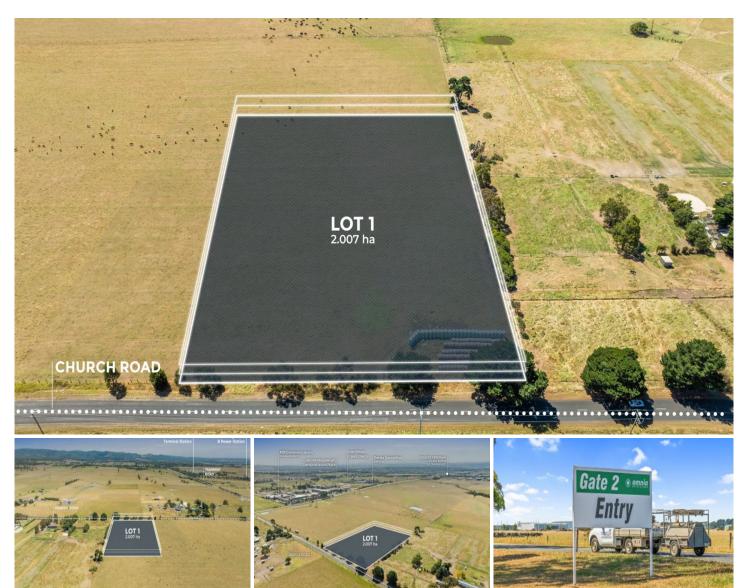

## 1/1 Church Road Hazelwood North VIC

VICACRES are pleased to present to the market LOT 1 Church Road, Hazelwood North.

Occupying a Generous landholding in Hazelwood North just across the road from Hazelwood Heavy Industrial Precinct and Nearby to Morwell Industrial area one of the fastest growing Location's in Victoria, the property boasts the following attributes:

- +20,070 SQM\* Rectangle land holding
- +1,600 Meters away from Hazelwood Terminal Station
- +Close Proximity to High Voltage Power facilities
- + Zoned Industrial 1 and adjacent to intensive industrial uses allowing for a broad range of development outcomes (STCA).
- + Over 116\* Meters of Frontage to Church Road
- + Located close to Princes Freeway and the main arterials

Price : Please contact agent

Land Size: 20070 sqm

View: https://www.vicacres.com.au/7927751

Tim Kraskov 0432144224

Rory De Polo 0432144224