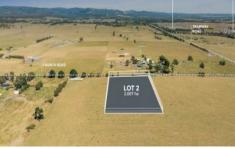

## 2/1 Church Road Hazelwood North VIC

VICACRES are pleased to present to the market LOT 2 Church Road, Hazelwood North.

Nestled adjacent to the Hazelwood Heavy Industrial Precinct and closely connected to the rapidly developing Morwell Industrial area, it stands at the forefront of Victoria's industrial landscape.

Price : Please contact agent

Land Size : 20070 sqm

View: https://www.vicacres.com.au/7927752

Tim Kraskov 0432144224

Rory De Polo 0432144224

## **Property Features:**

+20,070 SQM\* Rectangle land holding