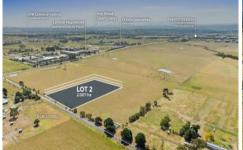

## 2/1 Church Road Hazelwood North VIC

VICACRES are pleased to present to the market LOT 2 Church Road, Hazelwood North.

Nestled adjacent to the Hazelwood Heavy Industrial Precinct and closely connected to the rapidly developing Morwell Industrial area, it stands at the forefront of Victoria's industrial landscape.

Price : Please contact agent

Land Size : 20070 sqm

View: https://www.vicacres.com.au/7927752

Tim Kraskov 0432144224

Rory De Polo 0432144224

## **Property Features:**

+20,070 SQM\* Rectangle land holding