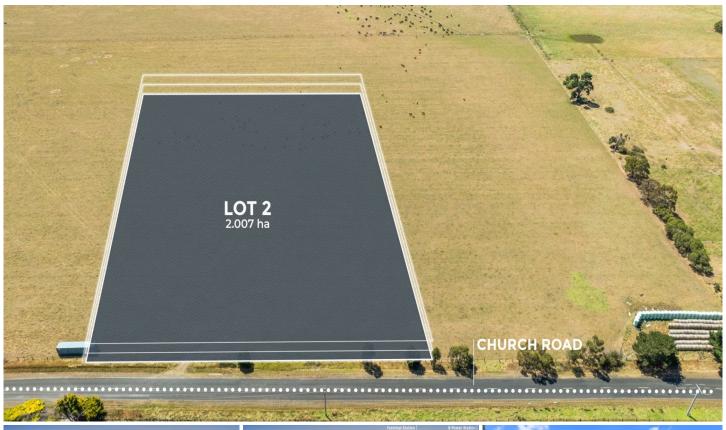

## 2/1 Church Road Hazelwood North VIC

VICACRES are pleased to present to the market LOT 2 Church Road, Hazelwood North.

Nestled adjacent to the Hazelwood Heavy Industrial Precinct and closely connected to the rapidly developing Morwell Industrial area, it stands at the forefront of Victoria's industrial landscape.

Price : Please contact agent

Land Size : 20070 sqm

View: https://www.vicacres.com.au/7927752

Tim Kraskov 0432144224

Rory De Polo 0432144224

## **Property Features:**

+20,070 SQM\* Rectangle land holding