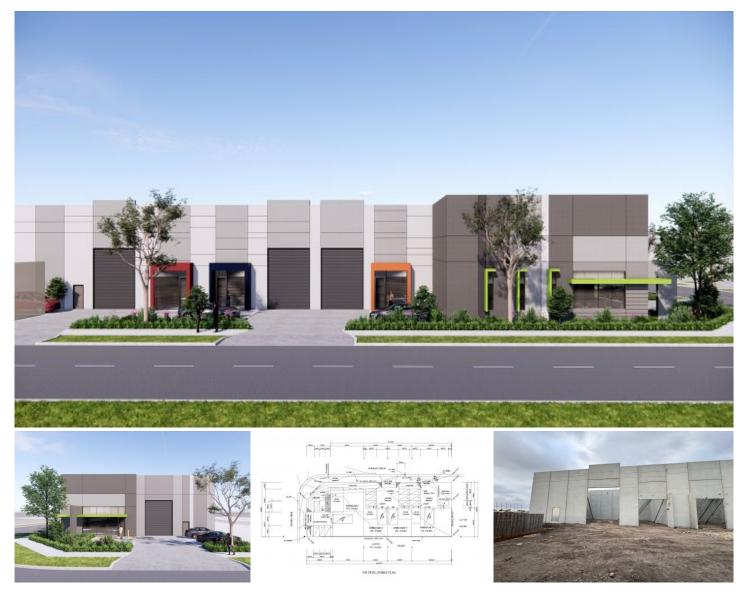

## 21 Ronaldo Circuit Moe VIC

Vicacres are proud to present 4 unique warehouses perfectly suited for Owner Occupiers/Investors and Tenants.

Moe's Industrial precinct offers prime real estate investment opportunities due to its strategic location with excellent transport links, diverse economic base, supportive business environment, and ongoing development projects, potential capital appreciation and long-term returns.

4 Boutique Warehouses ranging from 144 SQM - 319 SQM

Property Features: -3 Phase Power -High Clearance -Electric Roller Doors Price: Please contact agentBuilding Size: 144 sqmView: https://www.vicacres.com.au/7957729