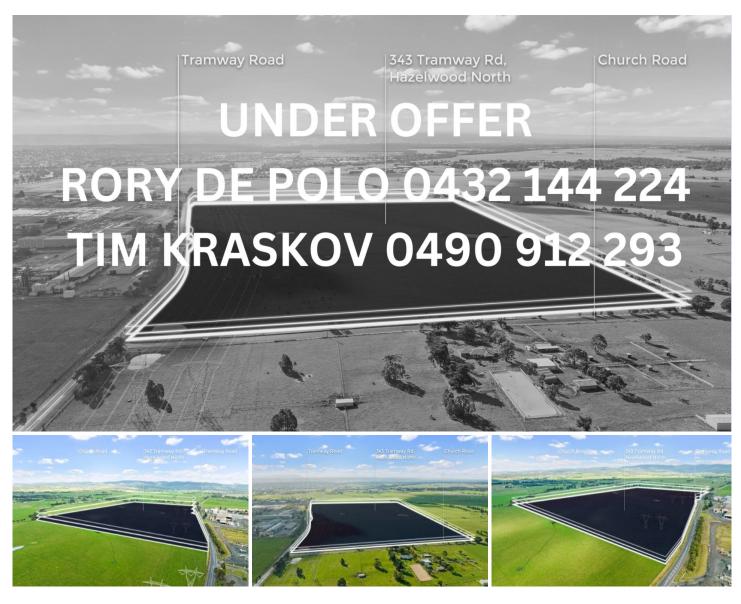

## 343 Tramway Road Morwell VIC

VICACRES are pleased to present to the market 343 Tramway Road, Morwell. Occupying a significant landholding in Morwell, one of the fastest growing Satellite Cities in Victoria, the opportunity boasts the following attributes:

- + Significant 58.15 ha\* / 581,500 SQM\* Rectangle land holding
- + Zoned Industrial 1 and co-located adjacent to intensive industrial uses allowing for a broad range of development outcomes (STCA).
- + 750\* Meter wide frontage to Tramway Road
- + Located nearby to Princes Freeway and the main arterials
- + Opportunity to acquire a substantial land holding in a tightly held and rapidly developing Satellite City
- + Ideal for Sub-Division, Business Park or Larger

**Price**: Please contact agent

**Land Size**: 581500 sqm

View: https://www.vicacres.com.au/7958627

Rory De Polo 0432144224

Tim Kraskov 0432144224